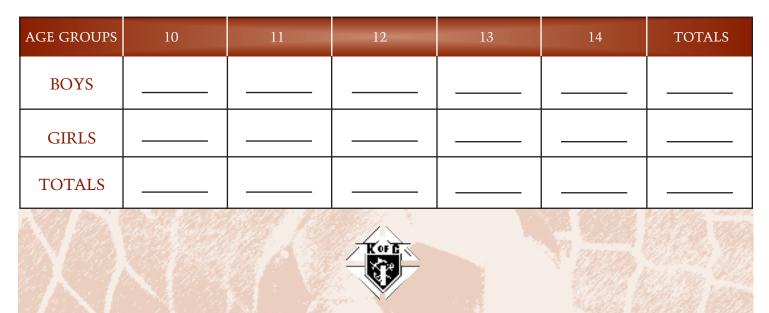

## PLEASE INDICATE THE NUMBER OF PARTICIPANTS IN YOUR COUNCIL CONTEST:

## **CONTEST PARTICIPATION REPORT FORM:**

Immediately following the local council contest, the grand knight should complete and submit the Soccer Challenge Participation Report Form (4567) to the Supreme Council Department of Fraternal Services. This form provides the Supreme Council office with valuable participation statistics as well as feedback about the program in general.