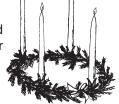

#### ADVENT **CA-6006 ADVENT WREATH**

Start a family tradition with a brass-plated advent wreath. Use as is or create your own decorative finish with evergreens. Four candles (3 purple and 1 pink) included. Cost ..... \$18.00

+ Shipping... \$5.00 (\$1.00 each additional to same location)